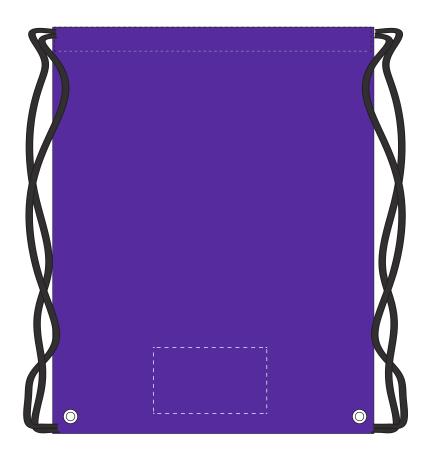

## Artwork Approval

| AtworkApproval          |                           |                                             |  |
|-------------------------|---------------------------|---------------------------------------------|--|
| Your Ref:               | Quantity:                 | Product Code: QB0613                        |  |
| Our Ref:                | Version: 1                | Product Colour: PURPLE                      |  |
| PRODUCT NOTES: CAN ONLY | Y BE PRITNED ON THE FRONT | We stock this item in the following colours |  |

The dashed line is to demonstrate print area and will not appear on your printed item

| ARTWORK SCALE 100%<br>Max print area: 120MM X 70MM |  |
|----------------------------------------------------|--|
|                                                    |  |
|                                                    |  |
|                                                    |  |
|                                                    |  |
|                                                    |  |
|                                                    |  |